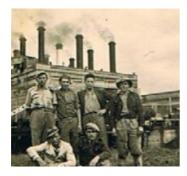

**Olga Dunn (Tabaczynski) YHS 1958** - wrote "found some photos of my dad (Mikolay) & his mates who came out from Germany in 1949 together to work in The SEC Yallourn, a year ahead of their families to setup work & accommodation. Mum & I came out in 1950, must have been difficult for a wife to be left to wait for a year & then come out with children on a boat to an unknown country - a real movie maker!